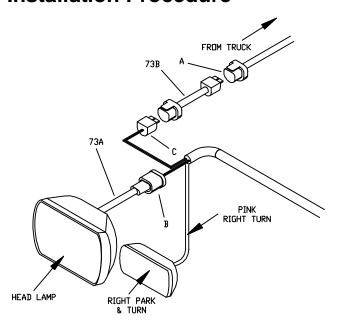

## MSC08839 Headlight Adapter Installation Procedure

Figure 1. Ford F150 Headlight Adapter Connections

G10274

This installation Procedure is for 2004 & Newer Ford F150, 2005 & Newer Ford Super Duty, and 2006 & Newer Dodge  $\frac{1}{2}$ ,  $\frac{3}{4}$ , and 1 ton trucks.

- 1. Disconnect OEM Headlight Connector Plug (A) from the back of the vehicle headlight.
- 2. Connect one end of Headlight Adapter (73A) into the back of the vehicle headlight.
- 3. Connect end (B) of Headlight Adapter (73A) into the plow wiring harness.
- Connect the Black Rubber Female Socket (C) of the plow wiring harness into Headlight Adapter (73B).
- 5. Connect Headlight Adapter (73B) into OEM Headlight Connector Plug (A).
- 6. Repeat Steps 1 through 5 for the opposite side headlight.