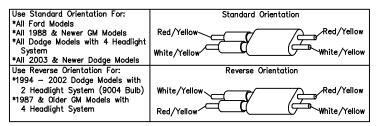

Figure 2. Vehicle Option Connector

G10202

 Locate vehicle option connector. Align the connector so that the wire colors are positioned to match the vehicle it is installed on. This is illustrated in Figure 2.