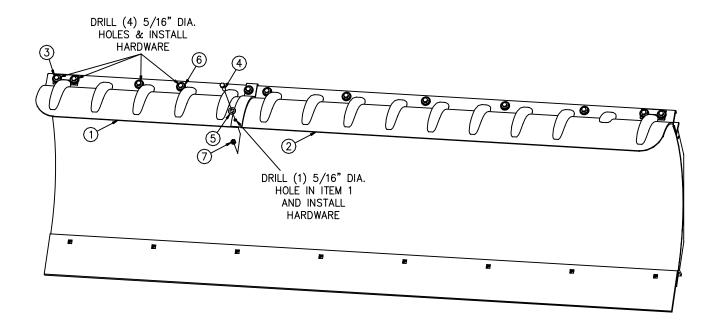

**Note:** No modification is required on 10' Straight Blade Snowplows.

Figure 4. Installing MSC04554 Right Snow Deflector Half

G10188

- 5. Slide the cut edge of Right Snow Deflector Half (1) under the overlap lip of Left Snow Deflector Half (2). Align the holes at the overlap.
- **6.** Using Right Snow Deflector Half (1) as a template, drill four 5/16" dia. holes in the blade.
- 7. Attach Right Snow Deflector Half (1) in place using HDW05604 1/4-20 X 1" HHCS (4), HDW05605 1/4" Flatwashers (5), MSC07943 5/16" Rubber Washers (6), HDW05606 1/4-20 Self-locking Nuts (7), and one MSC04805 Reinforcing Plate (3).
- **8.** Drill the front hole in the overlap lip through Right Snow Deflector Half (1).
- 9. Attach the Right Snow Deflector Half (1) with Left Snow Deflector Half (2) using **HDW05604** 1/4-20 X 1" HHCS (4), **HDW05605** 1/4" Flatwashers (5), **MSC07943** 5/16" Rubber Washers (6), and **HDW05606** 1/4-20 Self-locking Nuts (7).