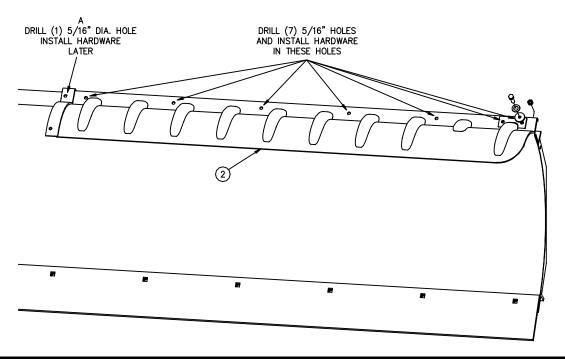

Figure 2. Installation of MSC04555 Left Snow Deflector Half.

G10186

- 1. Position MSC04555 Left Snow Deflector Half (2) flush with the outside edge of the plow.
- 2. Using Left Snow Deflector Half (2) as a template, drill eight 5/16" dia. holes in the blade.
- **3.** Attach Left Snow Deflector Half (2) in place using **HDW05604** 1/4-20 X 1" HHCS (4), **HDW05605** 1/4" Flatwashers (5), **MSC07943** 5/16" Rubber Washers (6), **HDW05606** 1/4-20 Self-locking Nuts (7), and one **MSC04805** Reinforcing Plate (3).