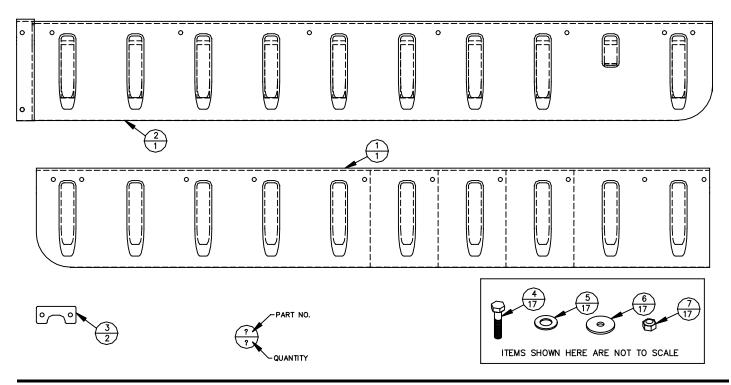

MSC04565-2

THROUGH IT ALL

Figure 1. MSC04557 Snow Deflector Kit and HDW04566 Fastener Kit contents.

G10185

| ITEM# | QUANTITY | PART#    | DESCRIPTION                                 |
|-------|----------|----------|---------------------------------------------|
| 1     | 1        | MSC04554 | SNOW DEFLECTOR HALF, PLASTIC, RH            |
| 2     | 1        | MSC04555 | SNOW DEFLECTOR HALF, PLASTIC, LH            |
| 3     | 2        | MSC04805 | PLASTIC SNOW DEFLECTOR REINFORCEMENT PLATE  |
| 4     | 17       | HDW05604 | HEX HEAD CAP SCREW, 1/4-20 X 1 , GR5, BLACK |
| 5     | 17       | HDW05605 | WASHER, 1/4" USS FLAT, BLACK                |
| 6     | 17       | MSC07943 | FLAT WASHER, NEO, 5/16 X 1 1/4 X 3/16       |
| 7     | 17       | HDW05606 | NUT, 1/4-20 OVAL HEAD LOCK, GR5, BLACK      |