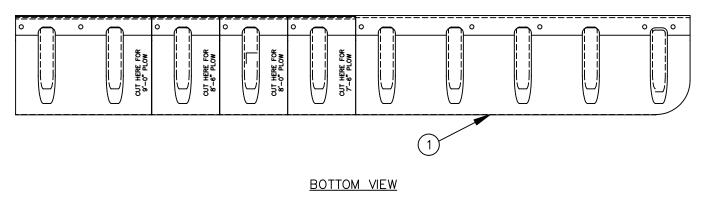

**Note:** Do not install hardware into hole (A) at this time.

Figure 3. Trimming of MSC04554 Right Snow Deflector Half

G10187

**4.** Trim **MSC04554** Right Snow Deflector Half (1) to the proper length by cutting on the cut line for your plow size.

**Note:** No modification is required on 10' Straight Blade Snowplows.

Figure 4. Installing MSC04554 Right Snow Deflector Half

G10188

- 5. Slide the cut edge of Right Snow Deflector Half (1) under the overlap lip of Left Snow Deflector Half (2). Align the holes at the overlap.
- **6.** Using Right Snow Deflector Half (1) as a template, drill four 5/16" dia. holes in the blade.
- 7. Attach Right Snow Deflector Half (1) in place using HDW05604 1/4-20 X 1" HHCS (4), HDW05605 1/4" Flatwashers (5), MSC07943 5/16" Rubber Washers (6), HDW05606 1/4-20 Self-locking Nuts (7), and one MSC04805 Reinforcing Plate (3).
- **8.** Drill the front hole in the overlap lip through Right Snow Deflector Half (1).
- 9. Attach the Right Snow Deflector Half (1) with Left Snow Deflector Half (2) using **HDW05604** 1/4-20 X 1" HHCS (4), **HDW05605** 1/4" Flatwashers (5), **MSC07943** 5/16" Rubber Washers (6), and **HDW05606** 1/4-20 Self-locking Nuts (7).